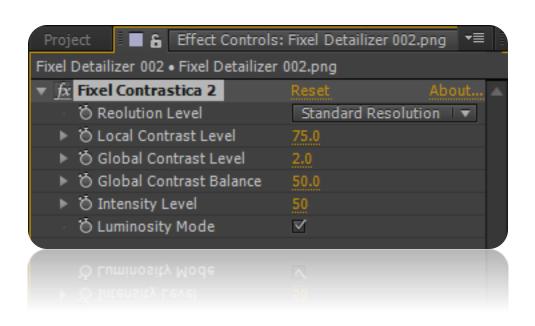

# Panel & Sliders (AE)

+ Resolution Set the local contrast effect

according to the image resolution.

+ Local Contrast Local contrast intensity. Higher

values amplifies the intensity of

the local contrast effect.

+ Global Contrast Global contrast intensity. Higher

values increase the total contrast

of the image.

+ Highlights/Shadows Shifts the contrast priority. Higher

**Priority** values "compresses" (less

contrast) the highlights and vice

versa.

+ **Intensity** Overall intensity of the effect.

**+ Luminosity Mode** Preserve saturation mode.