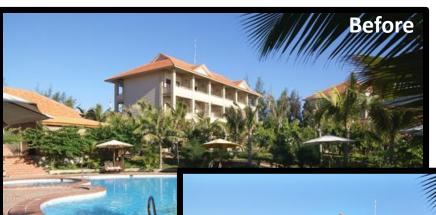

see the forest (Image)

### Overview

Fixel Contrastica 2 AE is a simple, focused and highly tuned Global and Local Contrast Enhancement filter.

Fixel Contrastica 2 AE features a **novel algorithm to enhance and boost local & global contrast** in video frames and images.

Contrastica enables you to control the contrast all over tonal range (Shadows & Highlights), reveal hidden details and create overwhelming total look.

All done using intuitive and user friendly interface.

Fixel Contrastica 2 AE is **Multi CPU accelerated** and compatible with CPU's with SSE4 and up.

0011 0110

Novel algorithm

AE

Adobe After Effect CS6 &CC compatible

Multi CPU

Multi CPU accelerated

SSE4

Modern CPU
Optimized code

32bit

32 Bit color depth internal processing



64 Bit compatible

## Showcase





Boosts intensity & color channels contrast (optional)



# Panel & Sliders (AE)



+ Resolution Set the local contrast effect

according to the image resolution.

+ Local Contrast Local contrast intensity. Higher

values amplifies the intensity of

the local contrast effect.

+ Global Contrast Global contrast intensity. Higher

values increase the total contrast

of the image.

+ Highlights/Shadows Shifts the contrast priority. Higher

**Priority** values "compresses" (less

contrast) the highlights and vice

versa.

+ **Intensity** Overall intensity of the effect.

**+ Luminosity Mode** Preserve saturation mode.

# Installation Guide (AE)

- + Close Adobe After Effects if it is running.
- + **Unzip** the file "Fixel Detailizer 2.0.xxx.zip". Locate the folder by type (Windows / OS X).

#