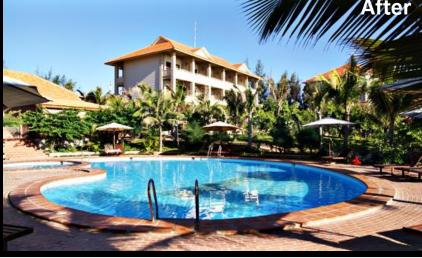

2 AE is a simple, focused and highly tuned Global and Local Contrast Enhancement filter.

Fixel Contrastica 2 AE features a **novel algorithm to enhance and boost local & global contrast** in video frames and images.

Contrastica enables you to control the contrast all over tonal range (Shadows & Highlights), reveal hidden details and create overwhelming total look.

All done using intuitive and user friendly interface.

Fixel Contrastica 2 AE is **Multi CPU accelerated** and compatible with CPU's with SSE4 and up.

0011 0110

Novel algorithm

AE

Adobe After Effect CS6 &CC compatible

Multi CPU

Multi CPU accelerated

SSE4

Modern CPU
Optimized code

32bit

32 Bit color depth internal processing



64 Bit compatible

## Showcase





Boosts intensity & color channels contrast (optional)



# Panel & Sliders (AE)



+ Resolution Set the local contrast effect

according to the image resolution.

+ Local Contrast Local contrast intensity. Higher

values amplifies the intensity of

the local contrast effect.

+ Global Contrast Global contrast intensity. Higher

values increase the total contrast

of the image.

+ Highlights/Shadows Shifts the contrast priority. Higher

**Priority** values "compresses" (less

contrast) the highlights and vice

versa.

+ **Intensity** Overall intensity of the effect.

**+ Luminosity Mode** Preserve saturation mode.

# Installation Guide (AE)

- + Close Adobe After Effects if it is running.
- + **Unzip** the file "Fixel Detailizer 2.0.xxx.zip". Locate the folder by type (Windows / OS X).

#### + Windows Users:

Copy the unzipped file 'Fixel Contr