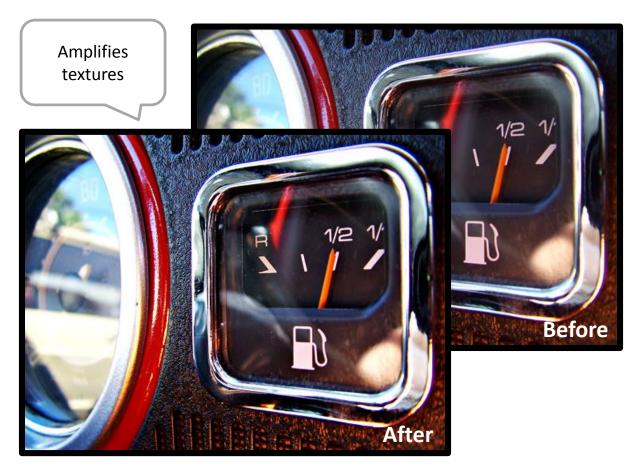

an see the forest (Image)

### Overview

Fixel Contrastica 2 AE is a simple, focused and highly tuned Global and Local Contrast Enhancement filter.

Fixel Contrastica 2 AE features a **novel algorithm to enhance and boost local & global contrast** in video frames and images.

Contrastica enables you to control the contrast all over tonal range (Shadows & Highlights), reveal hidden details and create overwhelming total look.

All done using intuitive and user friendly interface.

Fixel Contrastica 2 AE is **Multi CPU accelerated** and compatible with CPU's with SSE4 and up.

0011 0110

Novel algorithm

AE

Adobe After Effect CS6 &CC compatible

Multi CPU

Multi CPU accelerated

SSE4

Modern CPU
Optimized code

32bit

32 Bit color depth internal processing



64 Bit compatible

## Showcase





Boosts intensity & color channels contrast (optional)



# Panel & Sliders (AE)



+ Resolution Set the local contrast effect

according to the image resolution.

+ Local Contrast Local contrast intensity. Higher

values amplifies the intensity of

the local contrast effect.

+ Global Contrast Global contrast intensity. Higher

values increase the total contrast

of the image.

+ Highlights/Shadows Shifts the contrast priority. Higher

**Priority** values "compresses" (less

contrast) the highlights and vice

versa.

+ **Intensity** Overall intensity of the effect.

**+ Luminosity Mode** Preserve saturation mode.

# Installation Guide (AE)

- + Close Adobe After Effects if it is running.
- + **Unzip** the file "Fixel Detailizer 2.0.xxx.zip". Locate the folder by type (Windows / OS X).