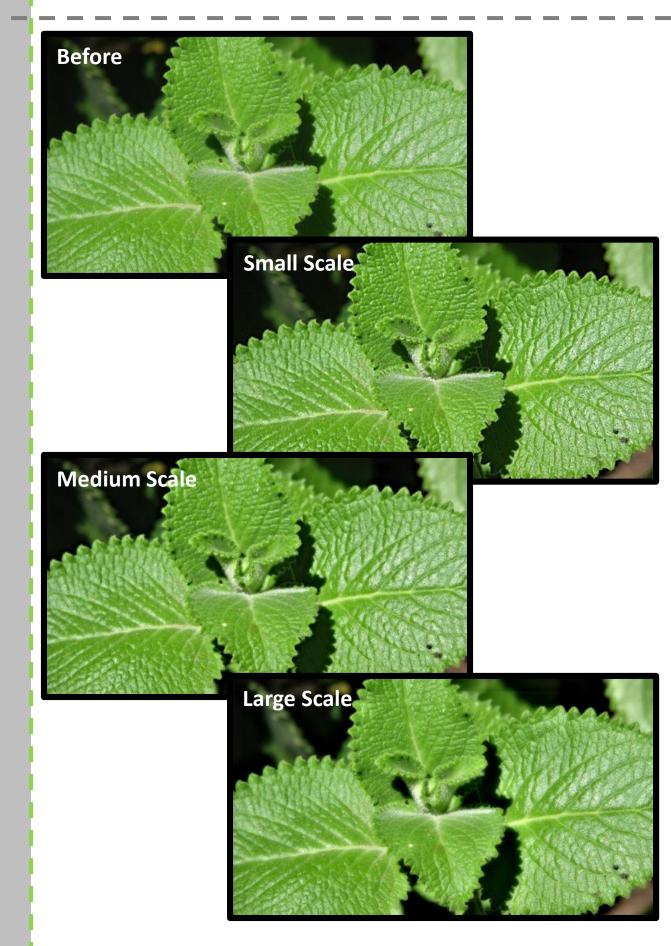

# Showcase

# Panel & Sliders (AE)

+ Scale # Details Intensity

Set the detail contrast enhancement gain at different detail scales where 'Scale 1' refers to the smallest scale of details and 'Scale 5' refers to the largest scale of details.