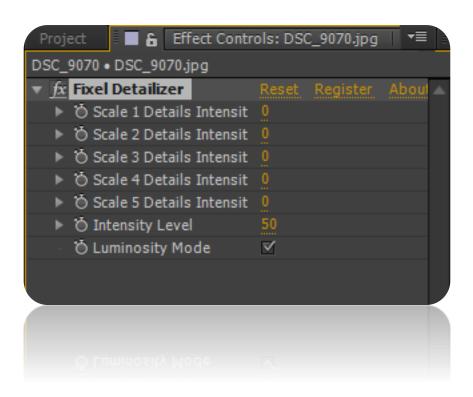

# Panel & Sliders (AE)

+ Scale # Details Intensity

Set the detail contrast enhancement gain at different detail scales where 'Scale 1' refers to the smallest scale of details and 'Scale 5' refers to the largest scale of details.

+ Intensity Level

Overall intensity of the effect.

+ Luminosity Mode

Preserve saturation mode.

+ Preview

Enable / Disable the effect.