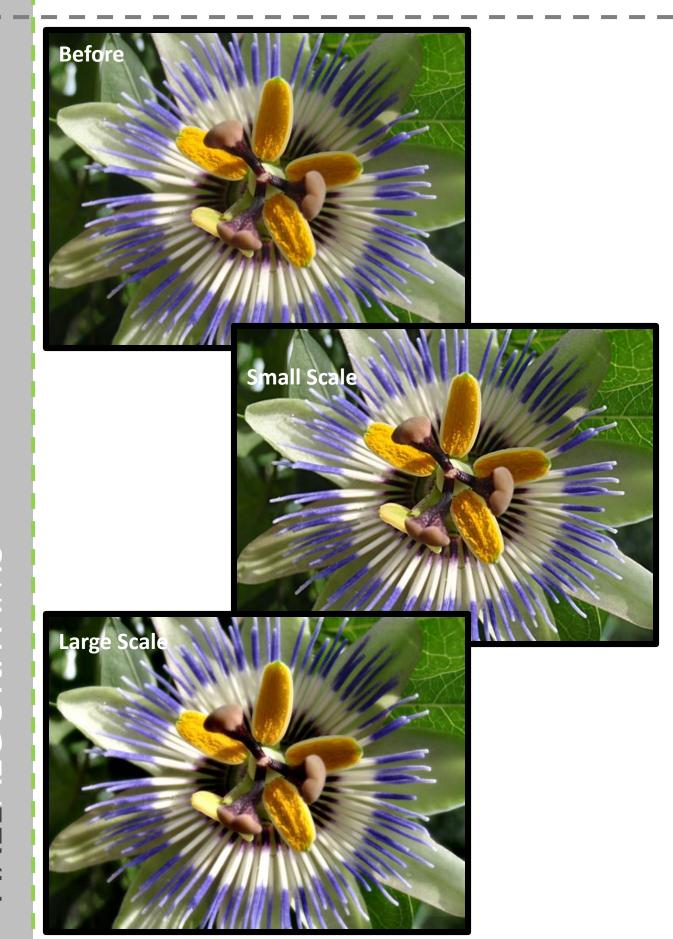

# Showcase

# Panel & Sliders (AE)

+ Scale # Details Intensity

Set the detail contrast enhancement gain at different detail scales where 'Scale 1' refers to the smallest scale of details and 'Scale 5' refers to the largest scale of details.