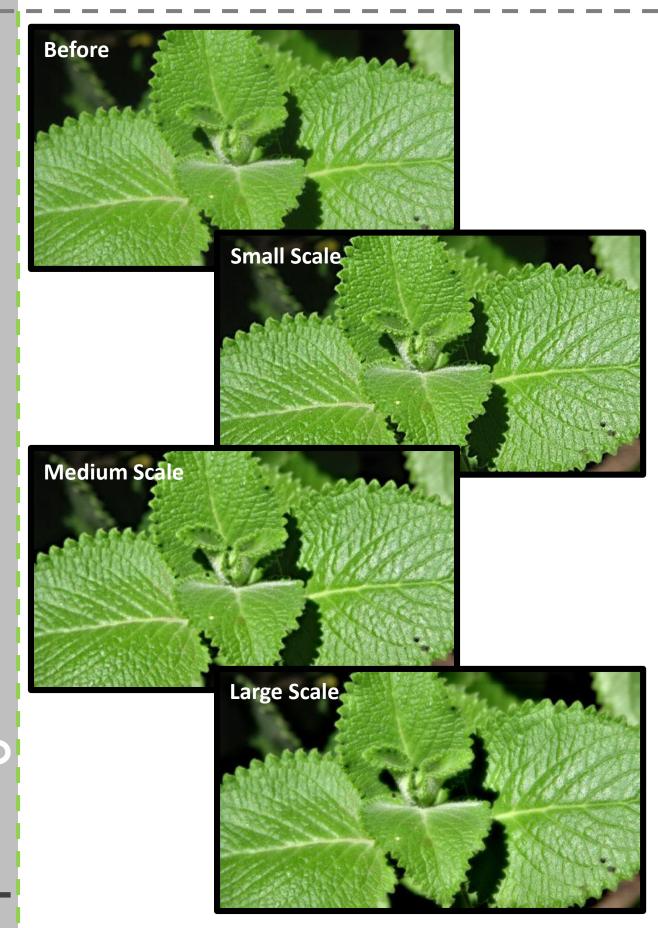

rixelalgorithms rixelalgorithm



### Overview

Fixel Detailizer is a Multi Scale Details Enhancer.

Detailizer features 5 different details scales, to completely control the contrast level of each detail scale level.

Detailizer benefits from innovative Wavelets based algorithm.

Using *Detailizer*, **controlling the details contrast level at each scale** is just like using **Hi Fi Equalizer**.

**Fixel Detailizer** is **Multi CPU accelerated** and compatible with computers with **SSE4** and Up.

0011 0110

Novel algorithm

PR

Adobe Premier Pro CS6 & CC compatible

Multi CPU

Multi CPU accelerated

SSE4

Modern CPU Optimized code

32bit

32 Bit color depth internal processing

64bit

64 Bit compatible

# Showcase



# Showcase



# Panel & Sliders (PR)



+ Scale # Details Intensity

Set the detail contrast enhancement gain at different detail scales where 'Scale 1' refers to the smallest scale of details and 'Scale 5' refers to the largest scale of details.

+ Intensity Level

Overall intensity of the effect.

**+** Luminosity Mode

Preserve saturation mode.

### Installation Guide

- Close Adobe After Effects if it is running.
- Unzip the file "Fixel Detailizer 2 PR <Version>.zip". Locate files by OS Type "Fixel Detailizer 2 PR.aex" – Windows "Fixel Detailizer 2 PR.plugin" – OS X

#### Windows Users:

Copy the file "Fixel Detailizer 2 PR.aex" into:

C:\Program Files\Adobe\Common\Plug-ins\x.x\MediaCore\Fixel

Algorithms

Where x.x is 6.0 for CS6 and 7.0 for CC (All versions).

#### OS X Users:

Cop