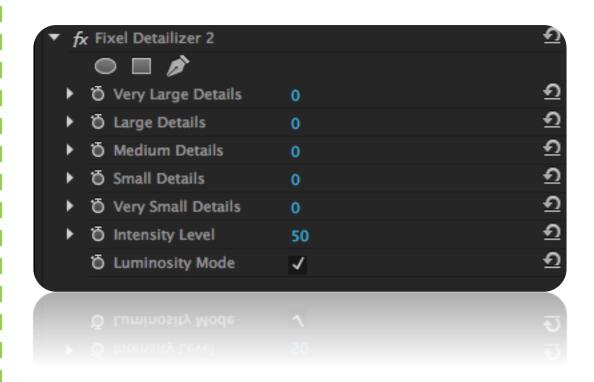

# Panel & Sliders (PR)

+ Scale # Details Intensity

Set the detail contrast enhancement gain at different detail scales where 'Scale 1' refers to the smallest scale of details and 'Scale 5' refers to the largest scale of details.

+ Intensity Level

Overall intensity of the effect.

**+** Luminosity Mode

Preserve saturation mode.