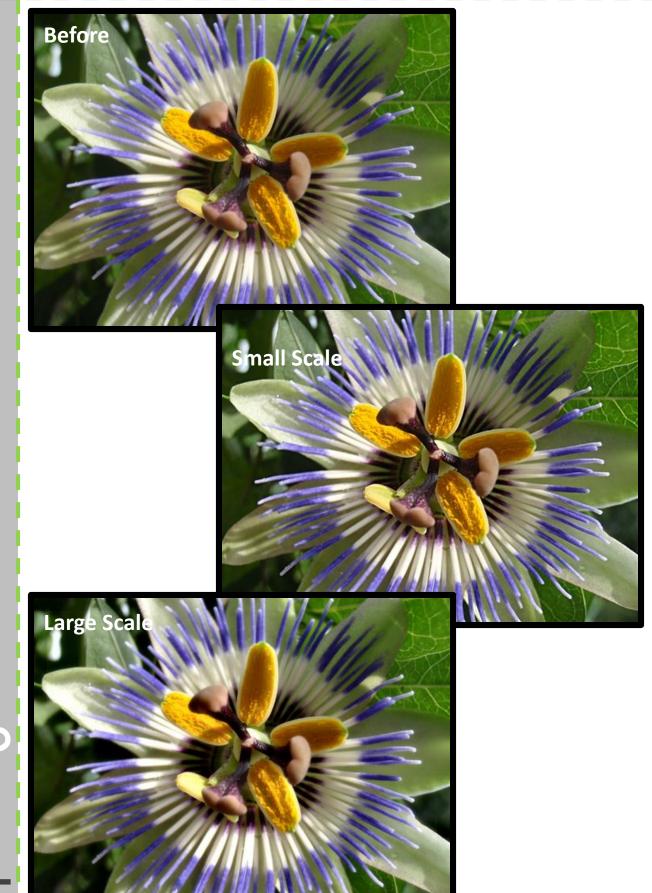

rixelalgorithms rixelalgorithm



### Overview

Fixel Detailizer is a Multi Scale Details Enhancer.

Detailizer features 5 different details scales, to completely control the contrast level of each detail scale level.

Detailizer benefits from innovative Wavelets based algorithm.

Using *Detailizer*, **controlling the details contrast level at each scale** is just like using **Hi Fi Equalizer**.

**Fixel Detailizer** is **Multi CPU accelerated** and compatible with computers with **SSE4** and Up.

0011 0110

Novel algorithm

PR

Adobe Premier Pro CS6 & CC compatible

Multi CPU

Multi CPU accelerated

SSE4

Modern CPU Optimized code

32bit

32 Bit color depth internal processing

64bit

64 Bit compatible

# Showcase



# Showcase



# Panel & Sliders (PR)



+ Scale # Details Intensity

Set the detail contrast enhancement gain at different detail scales where 'Scale 1' refers to the smallest scale of details and 'Scale 5' refers to the largest scale of details.

+ Intensity Level

Overall intensity of the effect.

**+** Luminosity Mode

Preserve saturation mode.

### Installation Guide

- Close Adobe After Effects if it is running.
- Unzip the file "Fixel Detailizer 2 PR <Version>.zip". Locate files by OS Type "Fixel Detailizer 2 PR.aex" – Windows "Fixel Detailizer 2 PR.plugin" – OS X

#### Windows Users:

Copy the file "Fixel Detailizer 2 PR.aex" into:

C:\Program Files\Adobe\Common\Plug-ins\x.x\MediaCore\Fixel

Algorithms

Where x.x is 6.0 for CS6 and 7.0 for CC (All versions).

#### OS X Users:

Copy the file "Fi