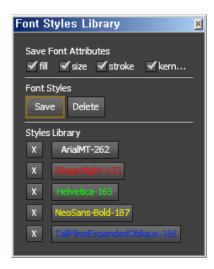

## Font Styles Library

## **HOW TO USE:**

SAVE FONT OPTIONS: Selects the attributes from the character panel to be saved to the style.

FONT STYLES > SAVE : Saves the font style to the library.

FONT STYLES > DELETE : Deletes all the styles in the library. To delete an individual style click the X to the left of the style name.

## **USAGE INSTRUCTIONS:**

SAVE: Select a text layer and hit the Save button. It will save the selected "Save Font Attributes" of the selected layer.

**DELETE**: To delete a style click the X next to the style name.

APPLY: Select a text layer and click on the saved style name to apply it.