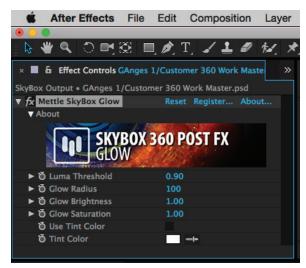

#### SkyBox 360 Post FX - Glow

- Luma Threshold defines image region that will glow, i.e. regions where luma (brightness) is more than a threshold, between 0.0 (black) and 1.0 (white).
- Glow Radius defines radius of glowing halo, in pixels.
- Glow Brightness multiplier for glow brightness intensity, default is 1.0.
- Glow Saturation multiplier for glow saturation (color) intensity, default is 1.0.
- Use Tint Color when checked, Tint Color will be blended to the resulting glow color.
- Tint Color choose tint color, which has effect only when Use Tint Color is checked.