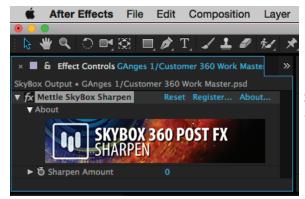

## SkyBox 360 Post FX - Sharpen

- Sharpen Amount - adjusts relative sharpen amount between 0 and 100 (max)