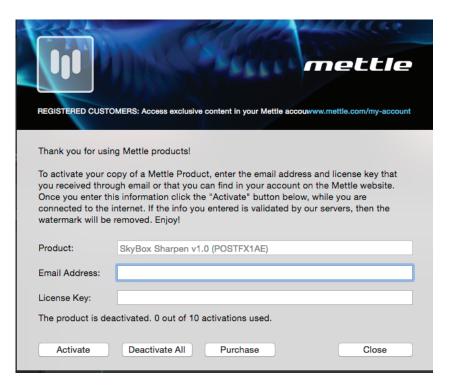

# How To Deactivate Your license Key On One Computer And Activate On Another

| REGISTERED CUSTOMERS: Access exclusive content in your Mettle accouwww.mettle.com/my-account                                                                                                                                                                                                           |                                 |  |  |  |  |  |  |
|--------------------------------------------------------------------------------------------------------------------------------------------------------------------------------------------------------------------------------------------------------------------------------------------------------|---------------------------------|--|--|--|--|--|--|
| Thank you for using Mettle products!  To activate your copy of a Mettle Product, enter the email address and license key that you received through email or that you can find in your account on the Mettle website.  Once you enter this information click the "Activate" button below, while you are |                                 |  |  |  |  |  |  |
| connected to the internet. If the info you entered is validated by our servers, then the watermark will be removed. Enjoy!                                                                                                                                                                             |                                 |  |  |  |  |  |  |
| Product:                                                                                                                                                                                                                                                                                               | SkyBox Sharpen v1.0 (POSTFX1AE) |  |  |  |  |  |  |
| Email Address:                                                                                                                                                                                                                                                                                         |                                 |  |  |  |  |  |  |
| License Key:                                                                                                                                                                                                                                                                                           |                                 |  |  |  |  |  |  |
| The product is deactivated. 0 out of 10 activations used.                                                                                                                                                                                                                                              |                                 |  |  |  |  |  |  |
| Activate                                                                                                                                                                                                                                                                                               | Deactivate All Purchase Close   |  |  |  |  |  |  |

Simply click on "Deactivate All" in the Register Window on one computer, then enter your info on the other computer in the Register Window and then click on Activate.

.....