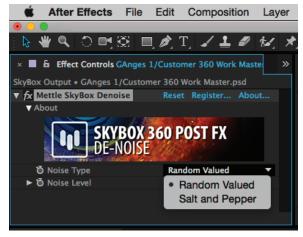

## SkyBox 360 Post FX - De-Noise

- Noise Type choose noise type to suppress: Random Valued or Salt-and-Pepper (black and/or white speckles).
- Noise Level adjust hypothetical input noise level until best output result is found.