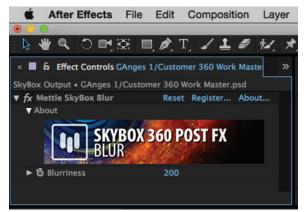

### SkyBox 360 Post FX - Blur

- Blurriness - represents convolution kernel radius.